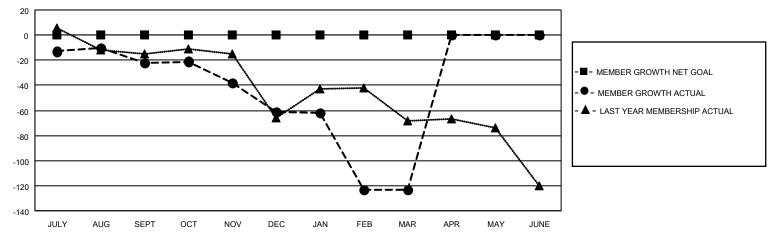

### District 43 Y

| Clubs         |               |             |               | Members               |                         |                         |                                                    |  |
|---------------|---------------|-------------|---------------|-----------------------|-------------------------|-------------------------|----------------------------------------------------|--|
|               | RESULTS FOR   | R 2020-2021 |               | RESULTS FOR 2020-2021 |                         |                         |                                                    |  |
| QUARTER       | NEW CLUB GOAL | NEW CLUBS   | DROPPED CLUBS | QUARTER MEM           | IBER GROWTH NET<br>GOAL | MEMBER GROWTH<br>ACTUAL | DROPPED<br>MEMBERS ACTUAL<br>(including transfers) |  |
| JULY/AUG/SEPT | 0             | 0           | 1             | JULY/AUG/SEPT         | 0                       | 22                      | 43                                                 |  |
| OCT/NOV/DEC   | 0             | 0           | 0             | OCT/NOV/DEC           | 0                       | 26                      | 62                                                 |  |
| JAN/FEB/MAR   | 0             | 0           | 4             | JAN/FEB/MAR           | 0                       | 29                      | 86                                                 |  |
| APR/MAY/JUNE  | 0             | 0           | 0             | APR/MAY/JUNE          | 0                       | 0                       | 0                                                  |  |